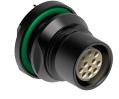

## Design

| Number of contacts | 9                   |
|--------------------|---------------------|
| Connector type     | Receptacle          |
| Termination type   | PCB                 |
| Mounting type      | Panel Front Mounted |
| Polarity           | Female              |

#### **Material**

| Housing material    | Brass     |
|---------------------|-----------|
| Housing color       | Black Mat |
| Insulating Material | PEEK      |