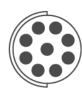

## Design

| Number of contacts | 9                   |
|--------------------|---------------------|
| Connector type     | Receptacle          |
| Termination type   | PCB                 |
| Mounting type      | Panel Front Mounted |
| Polarity           | Female              |